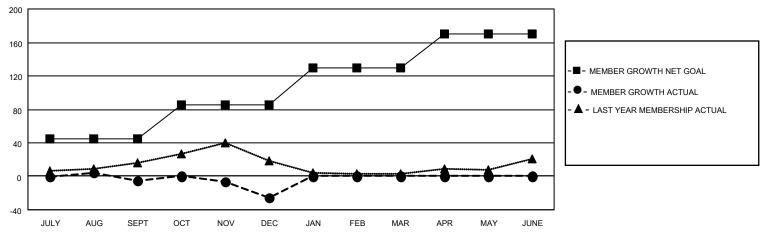

## MONTHLY MEMBERSHIP PROGRESS REPORT

LOCATION REP OF SOUTH AFRICA

District 410 E

| Clubs                 |               |           |               | Members               |                       |                         |                                                    |
|-----------------------|---------------|-----------|---------------|-----------------------|-----------------------|-------------------------|----------------------------------------------------|
| RESULTS FOR 2022-2023 |               |           |               | RESULTS FOR 2022-2023 |                       |                         |                                                    |
| QUARTER               | NEW CLUB GOAL | NEW CLUBS | DROPPED CLUBS | QUARTER MEMB          | ER GROWTH NET<br>GOAL | MEMBER GROWTH<br>ACTUAL | DROPPED<br>MEMBERS ACTUAL<br>(including transfers) |
| JULY/AUG/SEPT         | 0             | 0         | 0             | JULY/AUG/SEPT         | 45                    | 30                      | 28                                                 |
| OCT/NOV/DEC           | 1             | 0         | 0             | OCT/NOV/DEC           | 40                    | 34                      | 48                                                 |
| JAN/FEB/MAR           | 0             | 0         | 0             | JAN/FEB/MAR           | 45                    | 0                       | 0                                                  |
| APR/MAY/JUNE          | 1             | 0         | 0             | APR/MAY/JUNE          | 40                    | 0                       | 0                                                  |

## GOALS AND ACTUAL MEMBERS CUMULATIVE

| DROPPED CLUBS: 0 |    | 19 CLUBS OF 66 ADDED 1 OR<br>MORE NEW MEMBERS | GENDER DISTRIBUTION            |              |  |
|------------------|----|-----------------------------------------------|--------------------------------|--------------|--|
|                  |    |                                               |                                | 502 (51.75%) |  |
|                  |    |                                               | FEMALE 468 (48.25%)            |              |  |
| DROPPED MEMBERS  |    |                                               | NON BINARY                     | 0 (0.00%)    |  |
|                  |    |                                               | PREFER NOT TO ANSWER 0 (0.00%) |              |  |
| DECEASED         | 6  |                                               |                                |              |  |
| CLUB CANCELLED   | 0  | CLICK HERE FOR CUMULATIVE                     | TOTAL FAMILY UNIT MEMBERS      | 283          |  |
| OTHER            | 70 | MEMBERSHIP DATA                               |                                |              |  |
| TOTAL            | 76 |                                               | FAMILY MEMBERS PAYING HAI      | LF DUES 146  |  |
|                  |    |                                               |                                |              |  |